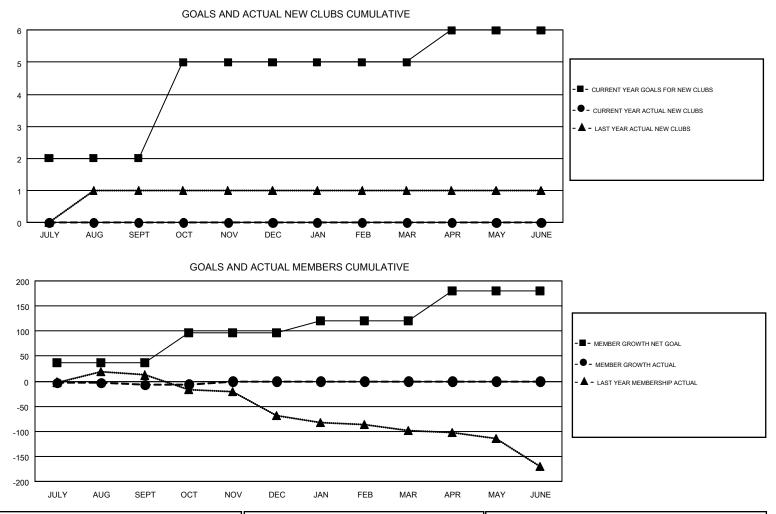

#### GMT: CARLTON LLOYD

GMT CA 1

|               | Club          | s         |               | Members               |                           |                         |                                                    |  |
|---------------|---------------|-----------|---------------|-----------------------|---------------------------|-------------------------|----------------------------------------------------|--|
|               | RESULTS FOR   | 2018-2019 |               | RESULTS FOR 2018-2019 |                           |                         |                                                    |  |
| QUARTER       | NEW CLUB GOAL | NEW CLUBS | DROPPED CLUBS | QUARTER               | MEMBER GROWTH NET<br>GOAL | MEMBER GROWTH<br>ACTUAL | DROPPED<br>MEMBERS ACTUAL<br>(including transfers) |  |
| JULY/AUG/SEPT | 2             | 0         | 1             | JULY/AUG/SEPT         | 36                        | 54                      | 41                                                 |  |
| OCT/NOV/DEC   | 3             | 0         | 0             | OCT/NOV/DEC           | 60                        | 22                      | 19                                                 |  |
| JAN/FEB/MAR   | 0             | 0         | 0             | JAN/FEB/MAR           | 25                        | 0                       | 0                                                  |  |
| APR/MAY/JUNE  | 1             | 0         | 0             | APR/MAY/JUNE          | 60                        | 0                       | 0                                                  |  |